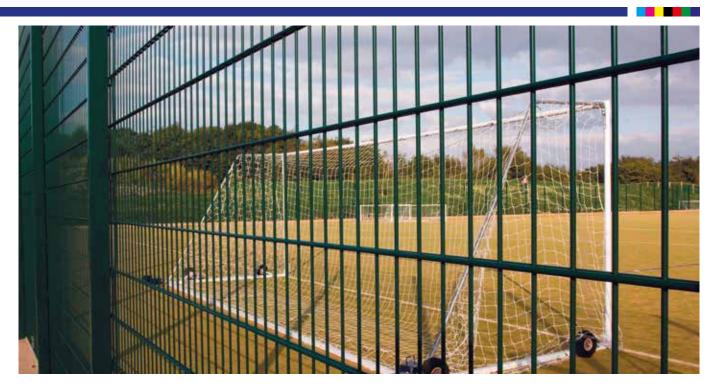

### DESCRIPTION

Durability is a key requirement of any sporting perimeter and features as standard across our HSF Ballcourt double wire panel fencing system. Making it the perfect choice when you're looking for strong-yet-practical fencing of up to 6060mm high for your school, football ground or MUGA (multipurpose game area).

Each steel panel features twin 8mm wires welded either side of 6mm vertical wires, making them extremely difficult to cut through or damage. The twin wires are highly rigid too, adding to the strength of the fence even when under stress from people, balls or sports equipment.