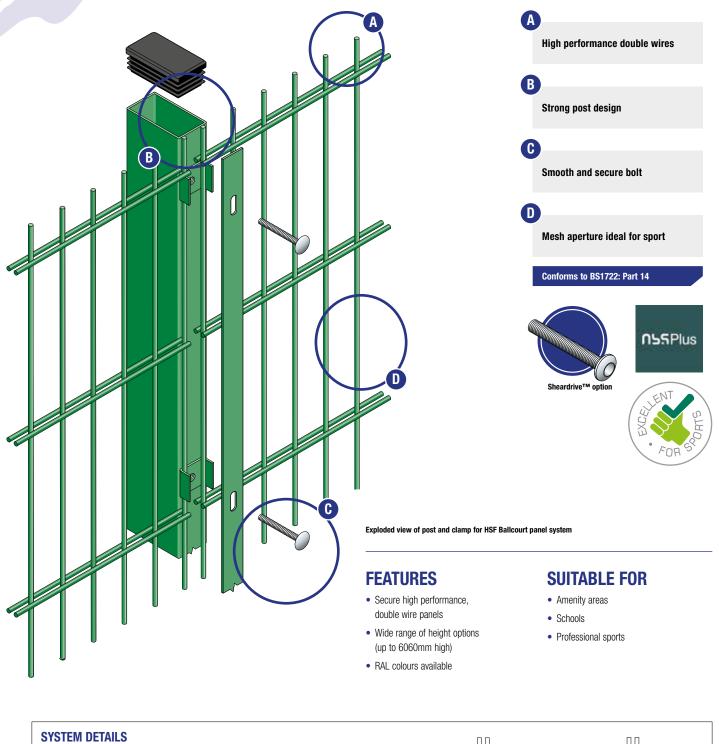

# HSF BALLCOURT POSTS AND CLAMPS

For the HSF Ballcourt double wire panel system, Wallbank has developed a post and clamp bar system which provides a simple method of securing. Complete with an anti-vandal fastener, installed with either a battery-powered driver or traditional tools, this system offers a rapid and secure installation.

### VARIATIONS

The posts are available in a range of lengths to accommodate panel heights and ground conditions. In addition, many variations are available:

- Wall fixing plates, cranked posts or base plated
- Cranked or straight extensions for barbed or razor wire
- · Cranked panels

### DIMENSIONS

| Posts            | 60 x 40mm RHS to<br>120 x 60mm RHS dependant<br>on height |
|------------------|-----------------------------------------------------------|
| Corner posts     | 60 x 40mm RHS to<br>120 x 60mm RHS dependant<br>on height |
| Post centres     | 2520mm                                                    |
| Clamping channel | 40 x 5mm Steel                                            |