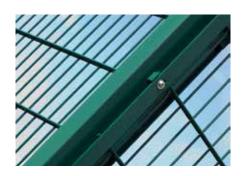

Each steel panel features twin 8mm wires welded either side of 6mm vertical wires, making them extremely difficult to cut through or damage. The twin wires are highly rigid too, adding to the strength of the fence even when under stress from people, balls or sports equipment.

# HSF BALLCOURT POSTS AND CLAMPS

For the HSF Ballcourt double wire panel system, Wallbank has developed a post and clamp bar system which provides a simple method of securing. Complete with an anti-vandal fastener, installed with either a battery-powered driver or traditional tools, this system offers a rapid and secure installation.