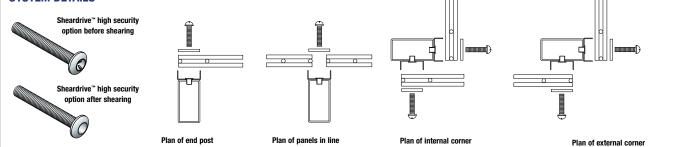

# HSF BALLCOURT POSTS AND CLAMPS

For the HSF Ballcourt double wire panel system, Wallbank has developed a post and clamp bar system which provides a simple method of securing. Complete with an anti-vandal fastener, installed with either a battery-powered driver or traditional tools, this system offers a rapid and secure installation.

### **SLOPING GROUND**

Panels can be stepped as required within the clamp bar system. Where gradients exceed 1:16, it is recommended that taller panels are either part-buried or additional posts are used.

### VARIATIONS

The posts are available in a range of lengths to accommodate panel heights and ground conditions. In addition, many variations are available:

- Wall fixing plates, cranked posts or base plated
- Cranked or straight extensions for barbed or razor wire
- · Cranked panels

### DIMENSIONS

| Posts            | 60 x 40mm RHS to<br>120 x 60mm RHS dependant<br>on height |
|------------------|-----------------------------------------------------------|
| Corner posts     | 60 x 40mm RHS to<br>120 x 60mm RHS dependant<br>on height |
| Post centres     | 2520mm                                                    |
| Clamping channel | 40 x 5mm Steel                                            |